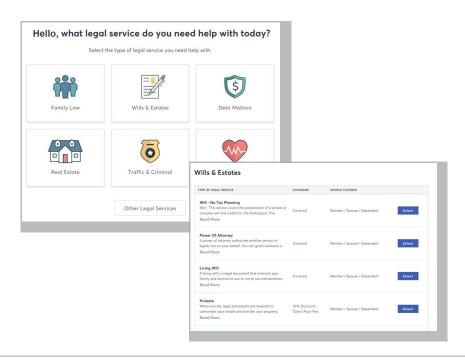

#### Using your plan

Once we confirm your eligibility, you will have access to a guided process to see your coverages and be connected to an attorney to help you with your legal issue. After you select an attorney to help you with your issue, we will send you an email with the attorney's contact information and the case numbers you'll need to provide to the attorney when you make an appointment. All you need to do after that is call the attorney to discuss your issue or make an appointment.

## New – Digital estate planning solution

The new website also provides you with the ability to create wills, living wills and powers of attorney online in as little as 15 minutes. The self-guided process allows you to create state-specific documents for yourself and your spouse. You can access this service by clicking on "Wills" from the main menu. We will ask you a few questions to make sure that the online process is the best fit for you, and if it's not, we will direct you to our attorney network.