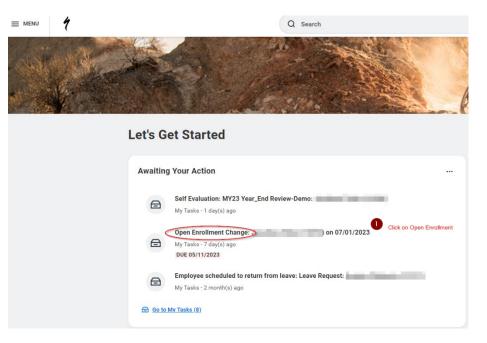

#### **Change Benefits for Open Enrollment**

| 8 day(s) ago - Due 05/11/2023; Effective 07/01/2023            |  |
|----------------------------------------------------------------|--|
| Open Enrollment 05/09/2023-06/09/2023                          |  |
| Choose new plans or re-enroll in the plans you currently have. |  |
| Let's Get Started                                              |  |