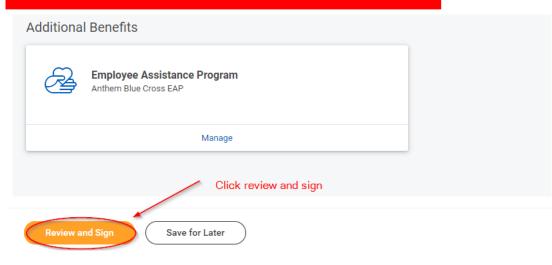

# **Choose Insurance/ Add Benificiary**

| Insurance                                                                                                                                     | Optional: choose additional life insurance in this section                                                                                                                 |                                                                                                                                |
|-----------------------------------------------------------------------------------------------------------------------------------------------|----------------------------------------------------------------------------------------------------------------------------------------------------------------------------|--------------------------------------------------------------------------------------------------------------------------------|
| Basic Life & AD&D         Enter beneficiary for Basic Life & AD&D           Unum Owned Retail - Retail Stores (Employee Only)         S50,000 | Voluntary Life - Employee<br>Waived                                                                                                                                        | Voluntary AD&D - Employee<br>Walved                                                                                            |
| (anog)                                                                                                                                        | Enroll                                                                                                                                                                     | Enroll                                                                                                                         |
|                                                                                                                                               |                                                                                                                                                                            |                                                                                                                                |
| Voluntary Life - Spouse<br>Waived                                                                                                             | Voluntary AD&D - Spouse<br>Waived                                                                                                                                          | Voluntary Life - Child<br>Waived                                                                                               |
| Enroll                                                                                                                                        | Enroll                                                                                                                                                                     | Enroll                                                                                                                         |
| Voluntary AD&D - Child<br>Walved                                                                                                              | Short Term Disability - (STD)         No action           Unum Owned Retail - Retail Stores (Employee Only)         60% of Salary           Coverage         60% of Salary | Long Term Disability (LTD)         No action           Unum Owned Retail - Retail Stores (Employee Only)         60% of Salary |
| Enroll                                                                                                                                        | Manage                                                                                                                                                                     | Manage                                                                                                                         |
| Additional Benefits           Remployee Assistance Program           Anthem Blue Cross EAP                                                    |                                                                                                                                                                            |                                                                                                                                |
| Anthem Blue Cross EAP<br>Manage                                                                                                               |                                                                                                                                                                            |                                                                                                                                |